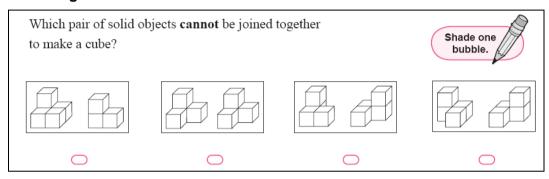

|        |            |
|                                                                             |   |   |   |   |   |   |                          |        |            |
|                                                                             | - | - | • | - | - | - | -                        | -      |            |
|                                                                             | • | • | • | • | • | • | •                        | •      |            |
| •                                                                           | • |   | • | • | • | • | •                        | •      |            |

## Numeracy Year 9 - Week 6: Space

# Department of Education and Training

### STUDENT WORKSHEET

### **Question 3**



## **Challenge Question**