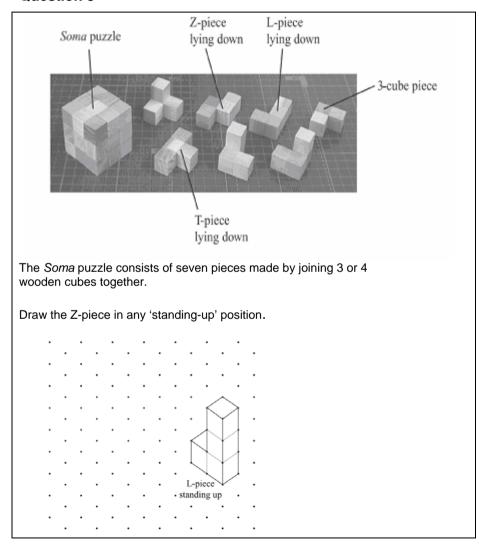

|   |   |   |   |                          |        |            |
|                                                                             |   |   |   |   |   |   |                          |        |            |
|                                                                             | - | - | • | - | - | - | -                        | -      |            |
|                                                                             | • | • | • | • | • | • | •                        | •      |            |
| •                                                                           | • |   | • | • | • | • | •                        | •      |            |

## Numeracy Year 9 - Week 6: Space

# Department of Education and Training

### STUDENT WORKSHEET

### **Question 3**



## **Challenge Question**