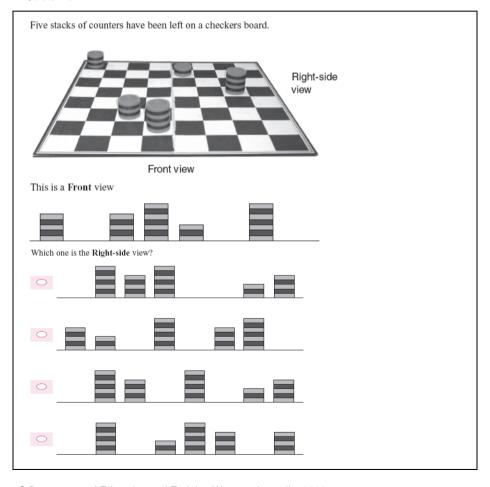

## Department of Education and Training

### STUDENT WORKSHEET

## Focus of the week

Visualising 3D objects given isometric, orthogonal or oblique drawings

## **Question 1**



### Question 2

| This 3D solid is made from 8 cubes glued together. The front view is drawn. |   |   |   |   |   |   |                          |        |            |
|-----------------------------------------------------------------------------|---|---|---|---|---|---|--------------------------|--------|------------|
|                                                                             |   |   |   |   |   |   | ·<br>·<br>·<br>·<br>From | nt vie | Front view |
| On the grid below draw the left-side view and the top view of the object.   |   |   |   |   |   |   |                          |        |            |
| •                                                                           | • | • | • | • |   | • | •                        | •      |            |
|