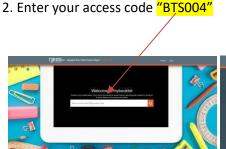

### HOW TO PLACE YOUR ORDER ONLINE

1.Navigate to or www.mropd.com.au choose BOOKLIST tab

OFFICE WASHINGTON OF THE WASH

- 4. Complete details for student and select Year of study. "Continue" The booklist will be available to edit or add to cart, any key dates are visible on the righthand side.
- 5. When happy with quantity simply "Add order to Cart"
- 6. "Check out" or "+ Add Another Student".
- 7. Fill in Parent/Guardian details. Check Order Summary "Next".
- 8. Final Order Summary click "Submit Order".