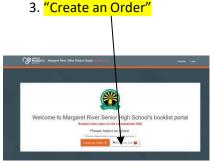

### HOW TO PLACE YOUR ORDER ONLINE

1.Navigate to or www.mropd.com.au choose BOOKLIST tab

OFFICE WASHINGTON OF THE WASH

- 4. Complete details for student and select Year of study. "Continue" The booklist will be available to edit or add to cart, any key dates are visible on the righthand side.
- 5. When happy with quantity simply "Add order to Cart"
- 6. "Check out" or "+ Add Another Student".
- 7. Fill in Parent/Guardian details. Check Order Summary "Next".
- 8. Final Order Summary click "Submit Order".