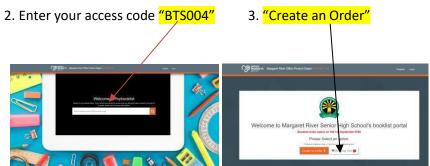

### HOW TO PLACE YOUR ORDER ONLINE

- 4. Complete details for student and select Year of study. "Continue" The booklist will be available to edit or add to cart, any key dates are visible on the righthand side.
- 5. When happy with quantity simply "Add order to Cart"
- 6. "Check out" or "+ Add Another Student".
- 7. Fill in Parent/Guardian details. Check Order Summary "Next".
- 8. Final Order Summary click "Submit Order".