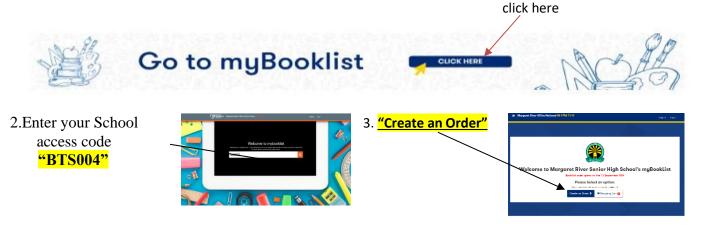

# HOW TO PLACE YOUR ORDER ONLINE

1. Navigate to <u>www.mrofficenational.com.au</u> or click on <u>https://www.officenational.com.au/shop/en/margaretriver</u>

4. Complete details for student and select Year of study. "Continue"

The booklist will be available to edit or add to the cart, any key dates are visible on the righthand side.

- 5. When happy with quantity "Add Order to Cart"
- 6. "Check out" or "+ Add Another Student".
- 7. Fill in Parent/Guardian details. Check Order Summary "Next".
- 8. For Final Order Summary click "Submit Order".