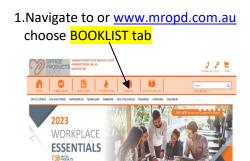

#### **HOW TO ORDER YOUR STATIONERY LIST**

Your booklist can be ordered via the following:

Online: www.mropd.com.au or clicking on the link https://booklist.officebrands.com.au/margaretriver

(See easy steps "How to Place Online Order")

#### **HOW TO PLACE YOUR ORDER ONLINE**

- 4. Complete details for student and select Year of study. "Continue" The booklist will be available to edit or add to cart, any key dates are visible on the righthand side.
- 5. When happy with quantity simply "Add order to Cart"
- 6. "Check out" or "+ Add Another Student".
- 7. Fill in Parent/Guardian details. Check Order Summary "Next".
- 8. Final Order Summary click "Submit Order".