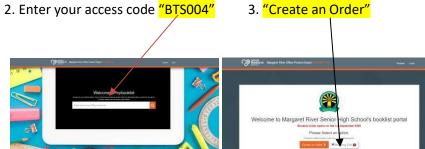

#### **HOW TO PLACE YOUR ORDER ONLINE**

- 4. Complete details for student and select Year of study. "Continue" The booklist will be available to edit or add to cart, any key dates are visible on the righthand side.
- 5. When happy with quantity simply "Add order to Cart"
- 6. "Check out" or "+ Add Another Student".
- 7. Fill in Parent/Guardian details. Check Order Summary "Next".
- 8. Final Order Summary click "Submit Order".