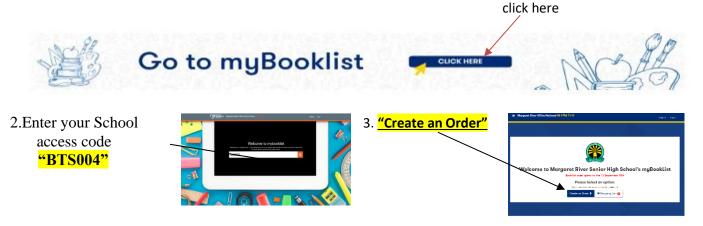

# HOW TO PLACE YOUR ORDER ONLINE

1. Navigate to <u>www.mrofficenational.com.au</u> or click on <u>https://www.officenational.com.au/shop/en/margaretriver</u>

4. Complete details for student and select Year of study. "Continue"