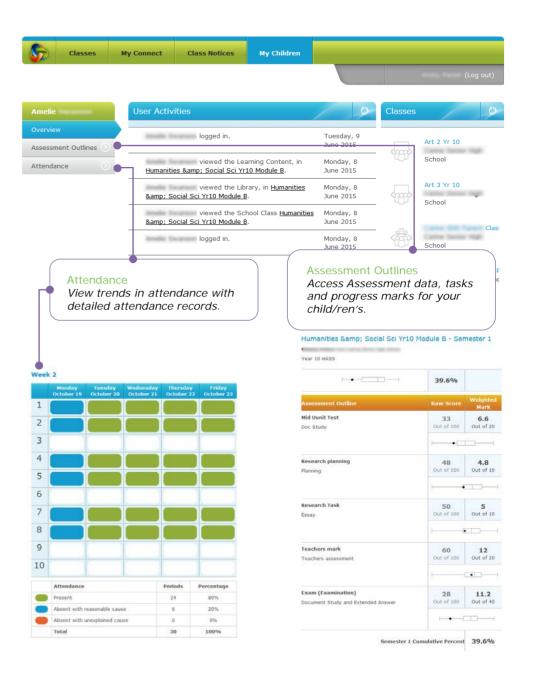

|                                                                                                                                                                                                                                                                                                                                                                                                                                                                                                                                                                                                                                                                                                                                           | Reset Send Request                                 |

### Connect: My Children







## connect.det.wa.edu.au